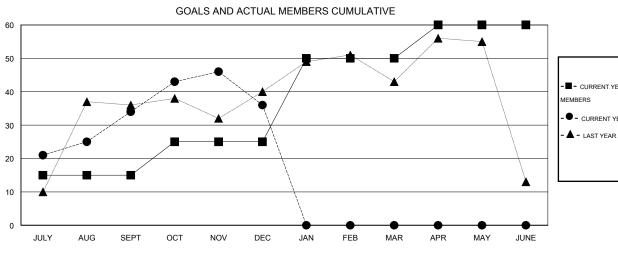

## LOCATION THAILAND

GMT CA 5

| Clubs                 |                  |           |                  |                  | Members               |                    |                                     |                    |                  |
|-----------------------|------------------|-----------|------------------|------------------|-----------------------|--------------------|-------------------------------------|--------------------|------------------|
| RESULTS FOR 2014-2015 |                  |           |                  |                  | RESULTS FOR 2014-2015 |                    |                                     |                    |                  |
| QUARTER               | NEW CLUB<br>GOAL | NEW CLUBS | DROPPED<br>CLUBS | NET<br>GAIN/LOSS | QUARTER               | NEW MEMBER<br>GOAL | CHARTER AND<br>NEW MEMBERS<br>ADDED | DROPPED<br>MEMBERS | NET<br>GAIN/LOSS |
| JULY/AUG/SEPT         | 0                | 0         | 0                | 0                | JULY/AUG/SEPT         | 15                 | 51                                  | 17                 | 34               |
| OCT/NOV/DEC           | 0                | 0         | 0                | 0                | OCT/NOV/DEC           | 10                 | 27                                  | 25                 | 2                |
| JAN/FEB/MAR           | 1                | 0         | 0                | 0                | JAN/FEB/MAR           | 25                 | 0                                   | 0                  | 0                |
| APR/MAY/JUNE          | 0                | 0         | 0                | 0                | APR/MAY/JUNE          | 10                 | 0                                   | 0                  | 0                |

| -■- CURRENT YEAR GOALS FOR NEW    |
|-----------------------------------|
| MEMBERS                           |
| - ● - CURRENT YEAR ACTUAL MEMBERS |
| - ▲ - LAST YEAR ACTUAL MEMBERS    |
|                                   |
|                                   |
|                                   |